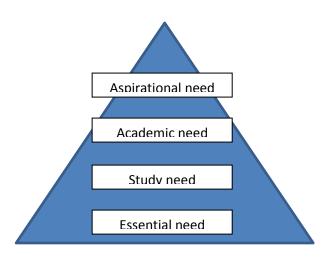

#### Strategies to close the progress and attainment gap between PP and non PP students - 2015

When the quality of instruction is at its best, poorer pupils benefit disproportionately i.e. those with less financial support for social and cultural experience home are more dependent on school. Therefore the priority for the school to close the Pupil Premium v non Pupil Premium gap is to deliver a consistently good quality of teaching provision. To facilitate this universal whole school strategies are employed which benefit all students. Yet recognising that due to a variety of circumstances students have different individual needs, we have also used targeted provision to address these specific needs. These can be divided into targeted support for underperforming or other groups of students, or towards Pupil Premium students. Recognising that certain needs must be fulfilled in order for students to develop and reach their potential, we have focused upon need four distinct categories:

- Essential needs e.g. food for home, breakfast, break, lunch; uniform, settled home life, transport to or from school, attendance
- Study needs e.g. money for trips, revision resources, quiet place to study, sporting and school equipment, home equipment, PC and internet at home, revision techniques, confident of exam technique / practice, homework club, home reading resources
- Academic needs e.g. progress concerns in key subjects, knowledge of revision / study support, motivational talks, revision resources
- Aspirational needs e.g. knowledge of next step, careers advice and guidance, know which options to take, University tours