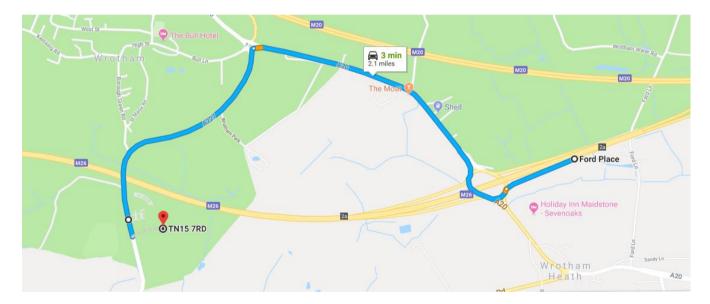

## **Practicalities**

The address of the school is at the top of this page. We are five minutes from **Junction 2a on the M26**. Please be aware that some satnavs will take you past this junction – if that happens, you will have a 30 minute round trip to get back to us, so please check your route before you leave!