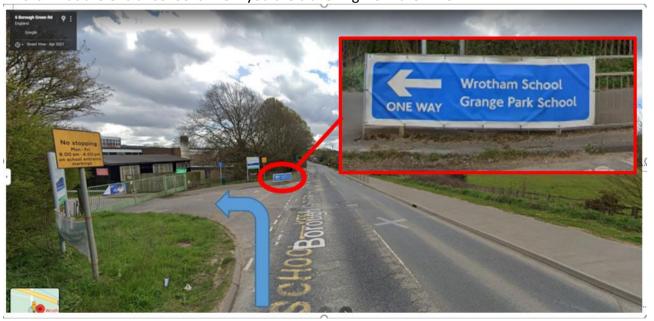

lease be aware that some satnavs will take you past this junction – if that happens, you will have a 30 minute round trip to get back to us, so please check your route before you leave!







## **Parking**

You will have space on site, but spaces are in high demand. Please be aware that there is a one way system in place that will take you through the rear car park at the Grange Park school entrance. Our school day starts at 8.30 and first lesson is at 9am, so there may be students crossing/arriving at the same time as you – please drive slowly and park where you are directed. Please report to reception and you will also be asked for your car registration number on signing in. Please try to car share if you can.



This is what the entrance looks like if you are travelling from the M26