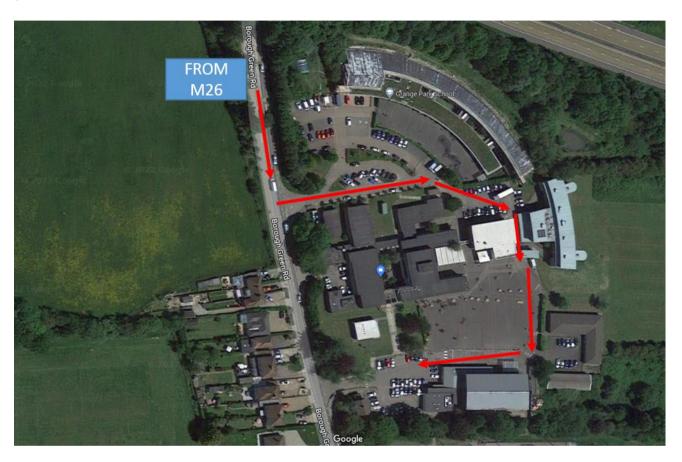

## **Parking**

You will have space on site, but spaces are in high demand. Please be aware that there is a one way system in place that will take you through the rear car park at the Grange Park school entrance. Our school day starts at 8.30 and first lesson is at 9am, so there may be students crossing/arriving at the same time as you – please drive slowly and park where you are directed. Please report to reception and you will also be asked for your car registration number on signing in. Please try to car share if you can.